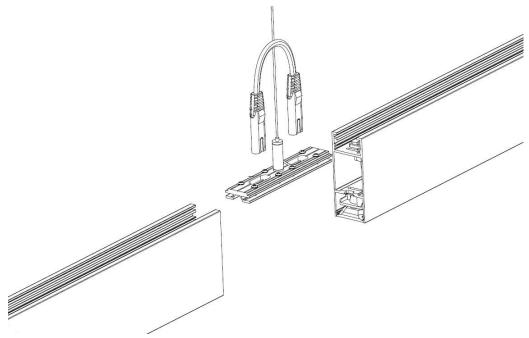

| range        |                          |
| Input    | AC1000-240V                               | Beam angle   | 15°, 30°, 45°            |
| Material | Housing:6061 aluminum, Diffuser cover: PC | CCT          | 3000K , 4000K , 5000K,   |
| IP grade | IP20                                      | CRI          | Ra>80                    |
| Color    | White · black                             | PF           | >0.93                    |
| Finish   | Powder Painting                           | Dimming mode | 0-10V,Dali,2.4G optional |
| Driver   | integrated                                | L70          | 30000h@25ºC              |

Warranty

3 years

## Dimensional drawing

Suspending, Ceiling mounted

Installation



#### Photometric data





## Arrangement:

## 1. Seamless splicing



# 2. Other types











## **General information**

| Model <sup>1</sup> | Order code  | Product name           | Power  | Lumen  | CCT   | CRI <sup>2</sup> | Install <sup>3</sup> |
|--------------------|-------------|------------------------|--------|--------|-------|------------------|----------------------|
| Wiodei             |             | 1 Toduct Hame          |        |        |       |                  |                      |
| CRE71030           | 1-146-00251 | CRE71 LED linear light | 30W    | 27001m | 6000K | Ra>80            | Suspending           |
|                    | 1-145-00251 | CRE71 LED linear light | 30W    | 2700lm | 5000K | Ra>80            | Suspending           |
|                    | 1-144-00251 | CRE71 LED linear light | 30W    | 2700lm | 4000K | Ra>8