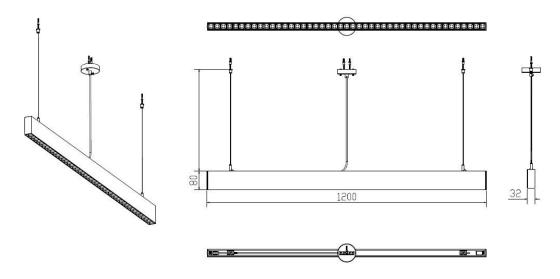

|
|          |                                           | range        |                          |
| Input    | AC1000-240V                               | Beam angle   | 15°, 30°, 45°            |
| Material | Housing:6061 aluminum, Diffuser cover: PC | CCT          | 3000K , 4000K , 5000K,   |
| IP grade | IP20                                      | CRI          | Ra>80                    |
| Color    | White · black                             | PF           | >0.93                    |
| Finish   | Powder Painting                           | Dimming mode | 0-10V,Dali,2.4G optional |
| Driver   | integrated                                | L70          | 30000h@25ºC              |

Warranty

3 years

## Dimensional drawing

Suspending, Ceiling mounted

Installation



#### Photometric data





## Arrangement:

## 1. Seamless splicing



# 2. Other types











## **General information**

| Model <sup>1</sup> | Order code  | Product name           | Power  | Lumen  | CCT   | CRI <sup>2</sup> | Install <sup>3</sup> |
|--------------------|-------------|------------------------|--------|--------|-------|------------------|----------------------|
| Wiodei             |             | 1 Toduct Hame          |        |        |       |                  |                      |
| CRE71030           | 1-146-00251 | CRE71 LED linear light | 30W    | 27001m | 6000K | Ra>80            | Suspending           |
|                    | 1-145-00251 | CRE71 LED linear light | 30W    | 2700lm | 5000K | Ra>80            | Suspending           |
|