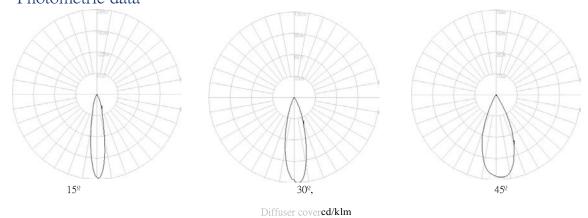

|                                           | range        |                          |
| Input    | AC1000-240V                               | Beam angle   | 15°, 30°, 45°            |
| Material | Housing:6061 aluminum, Diffuser cover: PC | CCT          | 3000K , 4000K , 5000K,   |
| IP grade | IP20                                      | CRI          | Ra>80                    |
| Color    | White · black                             | PF           | >0.93                    |
| Finish   | Powder Painting                           | Dimming mode | 0-10V,Dali,2.4G optional |
| Driver   | integrated                                | L70          | 30000h@25ºC              |

Warranty

3 years

## Dimensional drawing

Suspending, Ceiling mounted

Installation



#### Photometric data





## Arrangement:

## 1. Seamless splicing



# 2. Other types











## **General information**

| Model <sup>1</sup> | Order code  | Product name           | Power  | Lumen  | CCT   | CRI <sup>2</sup> | Install <sup>3</sup> |
|--------------------|-------------|------------------------|--------|--------|-------|------------------|----------------------|
| Wiodei             |             | 1 Toduct Hame          |        |        |       |                  |                      |
| CRE71030           | 1-146-00251 | CRE71 LED linear light | 30W    | 27001m | 6000K | Ra>80            | Suspending           |
|                    | 1-145-00251 | CRE71 LED linear light | 30W    | 2700lm | 5000K | Ra>80            | Suspending           |
|                    | 1-144-00251 | CRE71 LED