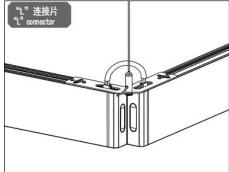

|
| Input    | AC1000-240V                               | Beam angle   | 15°, 30°, 45°            |
| Material | Housing:6061 aluminum, Diffuser cover: PC | CCT          | 3000K , 4000K , 5000K,   |
| IP grade | IP20                                      | CRI          | Ra>80                    |
| Color    | White · black                             | PF           | >0.93                    |
| Finish   | Powder Painting                           | Dimming mode | 0-10V,Dali,2.4G optional |
| Driver   | integrated                                | L70          | 30000h@25ºC              |

Warranty

3 years

## Dimensional drawing

Suspending, Ceiling mounted

Installation



#### Photometric data





## Arrangement:

## 1. Seamless splicing



# 2. Other types











## **General information**

| Model <sup>1</sup> | Order code  | Product name           | Power  | Lumen  | CCT   | CRI <sup>2</sup> | Install <sup>3</sup> |
|--------------------|-------------|------------------------|--------|--------|-------|------------------|----------------------|
| Wiodei             |             | 1 Toduct Hame          |        |        |       |                  |                      |
| CRE71030           | 1-146-00251 | CRE71 LED linear light | 30W    | 27001m | 6000K | Ra>80            | Suspending           |
|                    | 1-145-00251 | CRE71 LED linear light | 30W    | 2700lm | 5000K | Ra>80            | Suspending           |
|                    | 1-144-00251 | CRE71 LED linear light | 30W    | 2700lm | 4000K | Ra>80            | Suspend