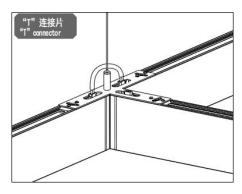

|
| Input    | AC1000-240V                               | Beam angle   | 15°, 30°, 45°            |
| Material | Housing:6061 aluminum, Diffuser cover: PC | CCT          | 3000K , 4000K , 5000K,   |
| IP grade | IP20                                      | CRI          | Ra>80                    |
| Color    | White · black                             | PF           | >0.93                    |
| Finish   | Powder Painting                           | Dimming mode | 0-10V,Dali,2.4G optional |
| Driver   | integrated                                | L70          | 30000h@25ºC              |

Warranty

3 years

## Dimensional drawing

Suspending, Ceiling mounted

Installation



#### Photometric data





## Arrangement:

## 1. Seamless splicing



# 2. Other types











## **General information**

| Model <sup>1</sup> | Order code  | Product name           | Power  | Lumen  | CCT   | CRI <sup>2</sup> | Install <sup>3</sup> |
|--------------------|-------------|------------------------|--------|--------|-------|------------------|----------------------|
| Wiodei             |             | 1 Toduct Hame          |        |        |       |                  |                      |
| CRE71030           | 1-146-00251 | CRE71 LED linear light | 30W    | 27001m | 6000K | Ra>80            | Suspending           |
|                    | 1-145-00251 | CRE71 LED linear light | 30W    | 2700lm | 5000K | Ra>80            | Suspending           |
|                    | 1-144-00251 | CRE71 LED linear light | 30W    | 2700lm | 4000K | Ra>80            | Suspendin