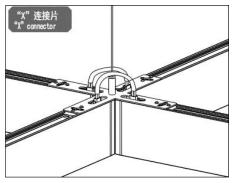

|
| Input    | AC1000-240V                               | Beam angle   | 15°, 30°, 45°            |
| Material | Housing:6061 aluminum, Diffuser cover: PC | CCT          | 3000K , 4000K , 5000K,   |
| IP grade | IP20                                      | CRI          | Ra>80                    |
| Color    | White · black                             | PF           | >0.93                    |
| Finish   | Powder Painting                           | Dimming mode | 0-10V,Dali,2.4G optional |
| Driver   | integrated                                | L70          | 30000h@25ºC              |

Warranty

3 years

## Dimensional drawing

Suspending, Ceiling mounted

Installation



#### Photometric data





## Arrangement:

## 1. Seamless splicing



# 2. Other types











## **General information**

| Model <sup>1</sup> | Order code  | Product name           | Power  | Lumen  | CCT   | CRI <sup>2</sup> | Install <sup>3</sup> |
|--------------------|-------------|------------------------|--------|--------|-------|------------------|----------------------|
| Wiodei             |             | 1 Toduct Hame          |        |        |       |                  |                      |
| CRE71030           | 1-146-00251 | CRE71 LED linear light | 30W    | 27001m | 6000K | Ra>80            | Suspending           |
|                    | 1-145-00251 | CRE71 LED linear light | 30W    | 2700lm | 5000K | Ra>80            | Suspending           |
|                    | 1-144-00251 | CRE71 LED linear light | 30W    | 2700lm | 4000K | Ra>80            | Suspending