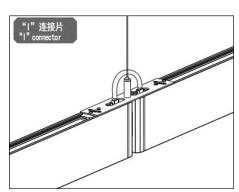

|
| Input    | AC1000-240V                               | Beam angle   | 15°, 30°, 45°            |
| Material | Housing:6061 aluminum, Diffuser cover: PC | CCT          | 3000K , 4000K , 5000K,   |
| IP grade | IP20                                      | CRI          | Ra>80                    |
| Color    | White · black                             | PF           | >0.93                    |
| Finish   | Powder Painting                           | Dimming mode | 0-10V,Dali,2.4G optional |
| Driver   | integrated                                | L70          | 30000h@25ºC              |

Warranty

3 years

## Dimensional drawing

Suspending, Ceiling mounted

Installation



#### Photometric data





## Arrangement:

## 1. Seamless splicing



# 2. Other types











## **General information**

| Model <sup>1</sup> | Order code  | Product name           | Power  | Lumen  | CCT   | CRI <sup>2</sup> | Install <sup>3</sup> |
|--------------------|-------------|------------------------|--------|--------|-------|------------------|----------------------|
| Wiodei             |             | 1 Toduct Hame          |        |        |       |                  |                      |
| CRE71030           | 1-146-00251 | CRE71 LED linear light | 30W    | 27001m | 6000K | Ra>80            | Suspending           |
|                    | 1-145-00251 | CRE71 LED linear light | 30W    | 2700lm | 5000K | Ra>80            | Suspending           |
|                    | 1-144-00251 | CRE71 LED linear light | 30W    | 2700lm | 4000K | Ra>80            | Suspe