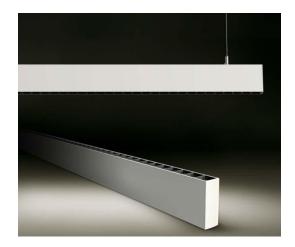

#### CRE71 Anti-glare LED Linear Light

#### -Slim and exquisite lighting solution

CRE71 LED linear light is specially designed for high-end office, hotel and restaurant. As a main office lighting fixtures, we are trying to make it become a common product, but it's unique. Smooth and linear body structure with thin end cap gets balance of slim and exquisite. The Optical system enlarges the lighting-emitting surface to ensure optimum visual comfort. You can select the suspending or ceiling mounted installation according the application.

#### **Benefits**

- The Optical system enlarges the lighting-emitting surface to ensure optimum visual comfort.
- Allows dozens of luminaires to be connected in a line arrangement, + arrangement , □ arrangement.