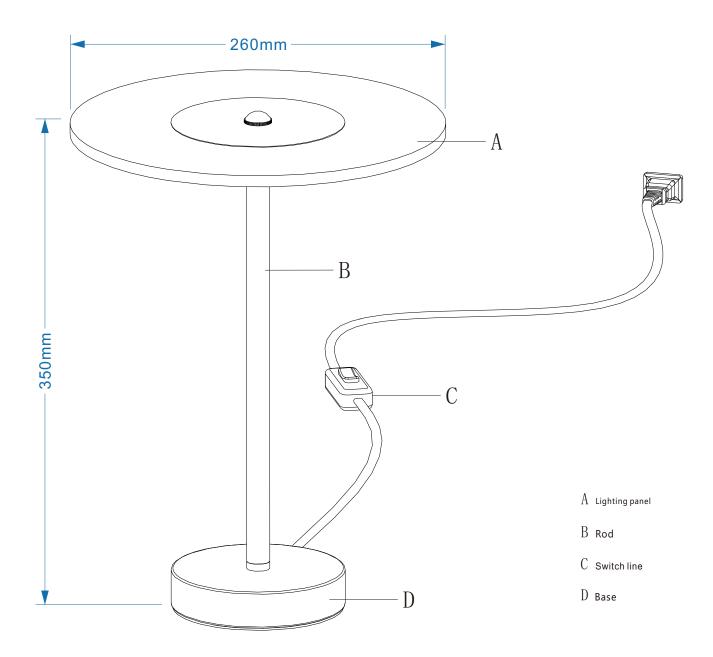

tly operate in accordance with the  $method\ illustrated\ strictly\ at\ the\ same\ time\ the\ lamp\ must\ away\ from\ flammable\ objects.$
- If the luminaries can not work normally cut off the power check the power connection is connected if the case is still not resolved consult the professional staff.
  Do not cover the LED and the luminaire can not be used in a confined space.
  Do not extends the conductive object into the lamp body in order to avoid short circuits and
- personal property and casualty loss.
- Do not disassemble, washing or alteration of the lamps, and do not collide and fall the lamp.
  Do not look directly at the light source for a long time when the lamp lit, to prevent damage eyesight.
  The lamp be used must not be violate any fire codes.

The Luminaire Structure



## Note

- When install or replace luminaires must cut off the power firstly operate in accordance with the method illustrated strictly at the same time the lamp must away from flammable objects.
- 2 If the luminaries can not work normally cut off the power check the power connection is connected if the case is still not resolved consult the professional staff.
- 3 Do not cover the LED and the luminaire can not be used in a confined space.
- On not extends the conductive object into the lamp body in order to avoid short circuits and personal property and casualty loss.
- **6** Do not disassemble, washing or alteration of the lamps, and do not collide and fall the lamp.
- 6 Do not look directly at the light source for a long time when the lamp lit, to prevent damage eyesight.
- 7 The lamp