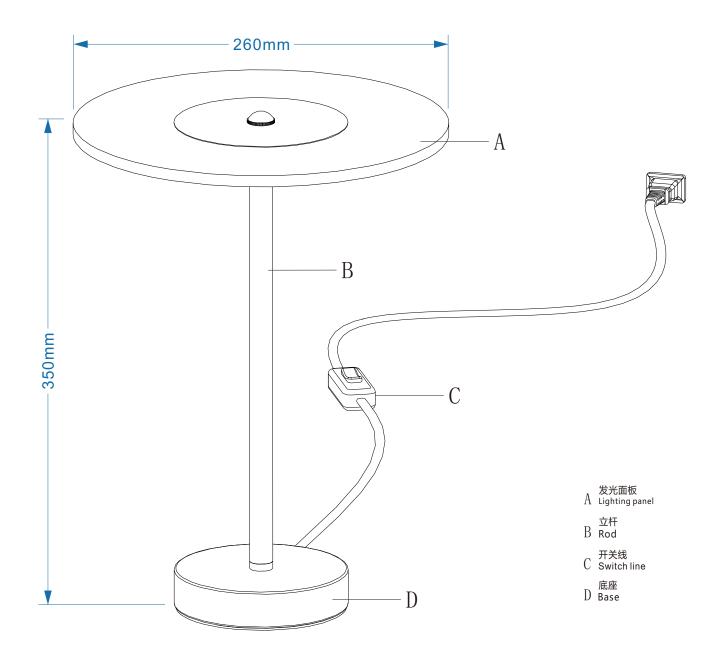

## 产品结构 The Luminaire Structure



## 注意事项

- 施工安装或更换灯具时,需先切断电源,严格按照安装说明书中图示的方法操作, 并远离可燃物体。
- 发现灯具工作异常时,需先切断电源,检查电源连线是否连接好,如仍然未能解决异常,咨询相关专业人员。
- 禁止覆盖光源,灯具不可使用在密封环境中。
- 禁止将导电体伸入灯体内,以免发生短路和人身财产事故。
- 5 请勿拆卸水洗或改造本灯具,请勿碰撞和跌落。
- 请勿在点亮状态下长期直视光源,以防损伤视力,光源发热时,小心烫手。
- 7 该灯具使用不得违反任何防火法规。

- 1 When install or replace luminaires must cut off the power firstly operate in accordance with the  $method\ illustrated\ strictly\ at\ the\ same\ time\ the\ lamp\ must\ away\ from\ flammable\ objects.$
- If the luminaries can not work normally cut off the power check the power connection is connected if the case is still not resolved consult the professional staff.
  Do not cover the LED and the luminaire can not be used in a confined space.
  Do not extends the conductive object into the lamp body in order to avoid short circuits and
- personal